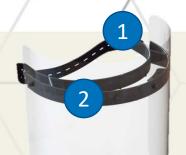

#### **ADJUST TO YOUR COMFORT**

- Reusable & Removable Shield
- Rigid & stable frame
- Can be disinfected
- ✓ One size fits all & easy to use
- Complete face protection
- Safe shield removal handles

| Item | Name    | Material       |
|------|---------|----------------|
| 1    | Elastic | Elastomer      |
| 2    | Support | PP             |
| 3    | Shield  | PETG, PC, PMMA |
| 4    | Comb-O  | Polypropylene  |