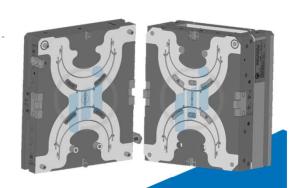

### **PACKAGING OPTION**

200 Shield supports 200 Glass shield 200 Elastic Total Weight: 9 Kilos 20.75 X 13.75 X 24.5

2 Cavities Capacity: 30 000/ week (125 boxes)

\*Can be adapted to your needs and requirement