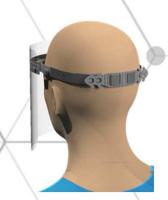

#### **ADJUST TO YOUR COMFORT**

- Reusable & Removable Shield
- Rigid & stable frame
- Can be disinfected
- ✓ One size fits all & easy to use
- Complete face protection
- Safe shield removal handles

| Item | Name    | Material       |
|------|---------|----------------|
| 1    | Elastic | Elastomer      |
| 2    | Support | PP             |
| 3    | Shield  | PETG, PC, PMMA |
| 4    | Comb-O  | Polypropylene  |