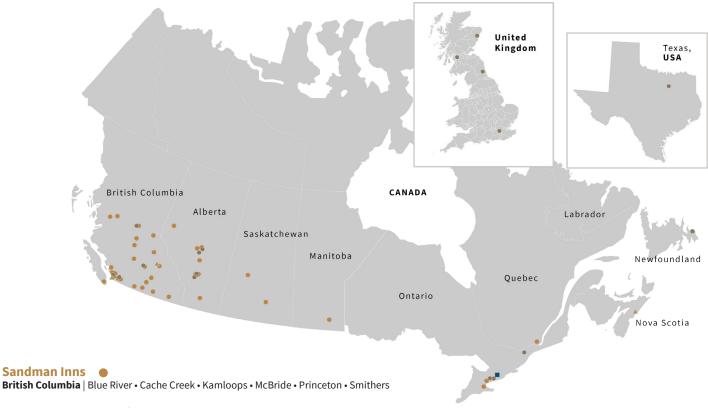

### **Hotel Locations**

#### Sandman Hotels & Suites •

Alberta | Calgary Airport • Calgary South • Calgary West • Edmonton West • Grande Prairie • Lethbridge • Red Deer | British Columbia | Abbotsford • Abbotsford Airport • Castlegar • Cranbrook • Kelowna • Langley • Penticton • Prince George • Quesnel • Revelstoke • Squamish • Surrey - Guildford • Terrace • Vancouver Airport • Vancouver City Centre Vancouver - Davie Street • Vernon • Victoria • Williams Lake | Manitoba | Winnipeg Airport | Ontario | Hamilton • Oakville | Quebec | Montreal - Longueuil | Saskatchewan | Regina

#### Sandman Signature Hotels & Resorts •

Alberta | Calgary Airport • Calgary Downtown • Edmonton South • Edmonton Downtown • Lethbridge Lodge • Sherwood Park | British Columbia | Kamloops • Langley Prince George • Vancouver Airport | Ontario | Mississauga • Ottawa • Toronto Airport | Newfoundland & Labrador | St. John's | Saskatchewan | Saskatoon South | Texas | Plano-Frisco | UK | Aberdeen - London Gatwick - Newcastle

#### The Sutton Place Hotels

British Columbia | Revelstoke Mountain Resort • Vancouver | Nova Scotia | Halifax

#### King Blue Hotel ■

Ontario | Toronto